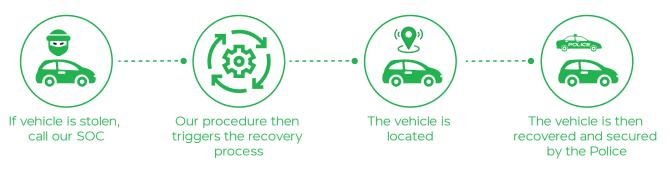

### An effective recovery process, in partnership with the Police:

#### What happens if my vehicle is stolen?

If your vehicle is stolen:

- 1. Contact the Cobra Secure Operations Centre (SOC) immediately.
- 2. The recovery process is triggered, and the tracker activates real-time tracking.
- 3. The SOC works closely with law enforcement to locate and secure your vehicle.
- 4. The vehicle is recovered and returned to the rightful owner.