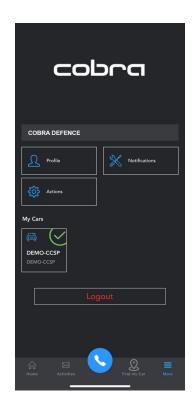

## My Connex App

## Mobile App & Web

- ✓ Device configuration > Wake up time configuration
- ✓ Device health check update
- ✓ User profile > Edit registered phone number, email, SMS
- ✓ Vehicle tracking > Track vehicle in real-time if activated (Battery life up to 2 weeks depanding on battery condition)