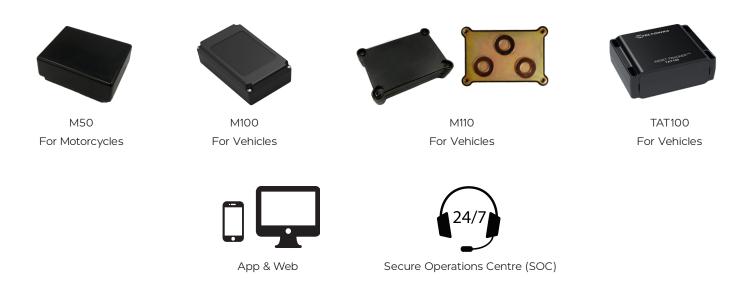

#### Hidden Self-Powered Tracker (SPT) with 3 telco roaming SIM:

Whichever system is right for you, you will benefit from Cobra's unique partnership with MERS 999 for fast & efficient stolen vehicle recovery intervention.

|                                |         | Col                                                                                                                                                                                                                                      | ora Defence         |                                         |                                                                                                                     |
|--------------------------------|---------|------------------------------------------------------------------------------------------------------------------------------------------------------------------------------------------------------------------------------------------|---------------------|-----------------------------------------|---------------------------------------------------------------------------------------------------------------------|
| Item                           |         | M50                                                                                                                                                                                                                                      | M100                | M110                                    | TAT 100                                                                                                             |
|                                |         |                                                                                                                                                                                                                                          |                     |                                         | And the same                                                                                                        |
| Wire-free self-powered tracker |         | Yes - with 3 telco roaming SIM, IP54                                                                                                                                                                                                     |                     | Yes - with 3 telco<br>roaming SIM, IP67 | Yes - with 3 telco<br>roaming SIM, IP68                                                                             |
|                                |         | Size:<br>50x40x20mm                                                                                                                                                                                                                      | Size:<br>70x40x20mm | Size:<br>85x60x25mm                     | Size:<br>78x63x28mm                                                                                                 |
|                                |         | Battery: 3V / Battery: (3V / 1200mAh) X 2S 1200mAh                                                                                                                                                                                       |                     |                                         | Battery: (7.2V/<br>2200mmAh) X 25                                                                                   |
|                                |         | Battery type: 1x CR123                                                                                                                                                                                                                   |                     |                                         | Battery type:<br>2200mAh, 2S,<br>extremely low<br>self-discharge<br>Li-SOCI2 batteries<br>7.2V,<br>Non-rechargeable |
|                                |         | Mounting: Double sided tape                                                                                                                                                                                                              |                     | Mounting: Magnets                       | Mounting: Double sided tape                                                                                         |
|                                |         | GSM modem 900/1800, GPRS Class 12  Set up via app: 1,2 or 3 times a day wake up, motion sensor continuous ON/Off, Geofence On/Off  Battery life: 2 years in case of 1/day wake up  Tracking mode: every 20 minutes, battery life 2 weeks |                     |                                         |                                                                                                                     |
| Cobra Anti-theft               |         | Stolen vehicle recovery with SPT by 24/7 SOC                                                                                                                                                                                             |                     |                                         |                                                                                                                     |
| App & Web                      |         | Yes - Connex app and access to Cobra web portal for Connected Car features                                                                                                                                                               |                     |                                         |                                                                                                                     |
| Retail Price (Device only)     |         | RM680                                                                                                                                                                                                                                    | RM730               | RM768                                   | RM730                                                                                                               |
| - with Coverbox<br>insurance   |         | RM380                                                                                                                                                                                                                                    | RM430               | RM530                                   | RM430                                                                                                               |
| Installation                   |         | Self-install                                                                                                                                                                                                                             |                     |                                         |                                                                                                                     |
| Service Monthly (cancellable)  |         | RM15                                                                                                                                                                                                                                     |                     |                                         |                                                                                                                     |
|                                | 1 year  | RM162                                                                                                                                                                                                                                    |                     |                                         |                                                                                                                     |
|                                | 2 years | RM288                                                                                                                                                                                                                                    |                     |                                         |                                                                                                                     |