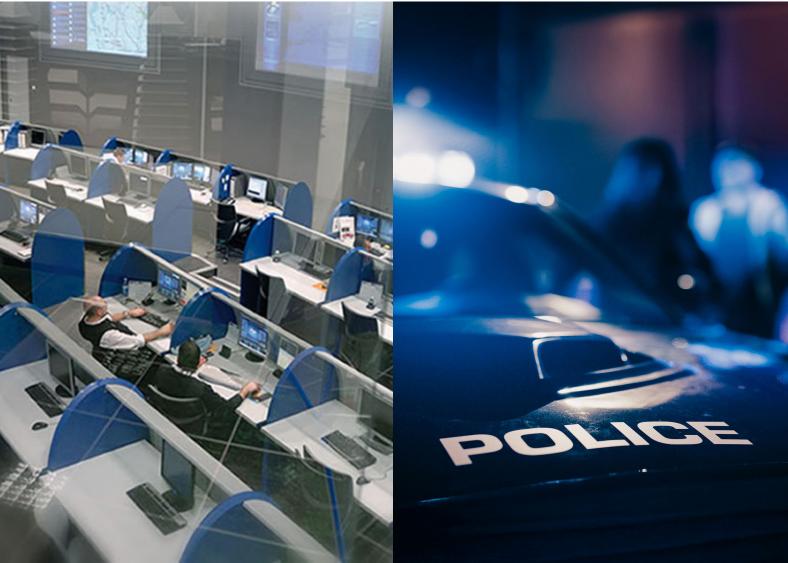

### An effective recovery process, in partnership with the Police:

Whichever system is right for you, you will benefit from Cobra's unique partnership with MERS 999 for fast & efficient stolen vehicle recovery intervention.

|                                |         | Col                                                                                                                                                                                                                                      | ora Defence         |                                         |                                                                                                                     |
|--------------------------------|---------|------------------------------------------------------------------------------------------------------------------------------------------------------------------------------------------------------------------------------------------|---------------------|-----------------------------------------|---------------------------------------------------------------------------------------------------------------------|
| Item                           |         | M50                                                                                                                                                                                                                                      | M100                | M110                                    | TAT 100                                                                                                             |
|                                |         |                                                                                                                                                                                                                                          |                     |                                         | And the same                                                                                                        |
| Wire-free self-powered tracker |         | Yes - with 3 telco roaming SIM, IP54                                                                                                                                                                                                     |                     | Yes - with 3 telco<br>roaming SIM, IP67 | Yes - with 3 telco<br>roaming SIM, IP68                                                                             |
|                                |         | Size:<br>50x40x20mm                                                                                                                                                                                                                      | Size:<br>70x40x20mm | Size:<br>85x60x25mm                     | Size:<br>78x63x28mm                                                                                                 |
|                                |         | Battery: 3V / Battery: (3V / 1200mAh) X 2S 1200mAh                                                                                                                                                                                       |                     |                                         | Battery: (7.2V/<br>2200mmAh) X 25                                                                                   |
|                                |         | Battery type: 1x CR123                                                                                                                                                                                                                   |                     |                                         | Battery type:<br>2200mAh, 2S,<br>extremely low<br>self-discharge<br>Li-SOCI2 batteries<br>7.2V,<br>Non-rechargeable |
|                                |         | Mounting: Double sided tape                                                                                                                                                                                                              |                     | Mounting: Magnets                       | Mounting: Double sided tape                                                                                         |
|                                |         | GSM modem 900/1800, GPRS Class 12  Set up via app: 1,2 or 3 times a day wake up, motion sensor continuous ON/Off, Geofence On/Off  Battery life: 2 years in case of 1/day wake up  Tracking mode: every 20 minutes, battery life 2 weeks |                     |                                         |                                                                                                                     |
| Cobra Anti-theft               |         | Stolen vehicle recovery with SPT by 24/7 SOC                                                                                                                                                                                             |                     |                                         |                                                                                                                     |
| App & Web                      |         | Yes - Connex app and access to Cobra web portal for Connected Car features                                                                                                                                                               |                     |                                         |                                                                                                                     |
| Retail Price (Device only)     |         | RM680                                                                                                                                                                                                                                    | RM730               | RM768                                   | RM730                                                                                                               |
| - with Coverbox<br>insurance   |         | RM380                                                                                                                                                                                                                                    | RM430               | RM530                                   | RM430                                                                                                               |
| Installation                   |         | Self-install                                                                                                                                                                                                                             |                     |                                         |                                                                                                                     |
| Service Monthly (cancellable)  |         | RM15                                                                                                                                                                                                                                     |                     |                                         |                                                                                                                     |
|                                | 1 year  | RM162                                                                                                                                                                                                                                    |                     |                                         |                                                                                                                     |
|                                | 2 years | RM288                                                                                                                                                                                                                                    |                     |                                         |                                                                                                                     |