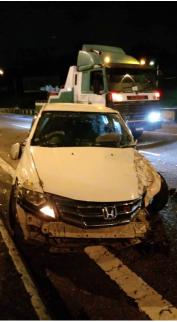

# Road Accidents In Malaysia\*

1,999 road accidents and 12 deaths in a day in March 2024 according to police daily report.

4th largest cause of deaths in Malaysia with 6,443 deaths recorded in 2023 - says Anthony Loke, Minister of Transport.

# Why Are Road Accidents So Rampant In Malaysia?

Road accidents in Malaysia are increasing due to several factors, with human behavior being a leading cause. Carelessness and inattentiveness often result in unsafe driving practices, contributing significantly to the rising accident rates.

Addressing these behaviors is crucial to improving road safety and reducing accidents across the country.