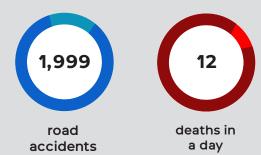

# Road Accidents In Malaysia\*

1,999 road accidents and 12 deaths in a day in March 2024 according to police daily report.

4th largest cause of deaths in Malaysia with 6,443 deaths recorded in 2023 - says Anthony Loke, Minister of Transport.