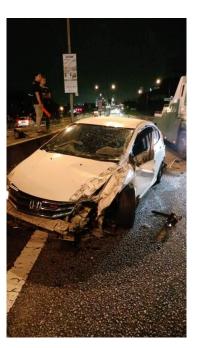

# Road Accidents In Malaysia\*

1,999 road accidents and 12 deaths in a day in March 2024 according to police daily report.

4th largest cause of deaths in Malaysia with 6,443 deaths recorded in 2023 - says Anthony Loke, Minister of Transport.

# Why Are Road Accidents So Rampant In Malaysia?

Road accidents in Malaysia are increasing due to several factors, with human behavior being a leading cause. Carelessness and inattentiveness often result in unsafe driving practices, contributing significantly to the rising accident rates.

Addressing these behaviors is crucial to improving road safety and reducing accidents across the country.