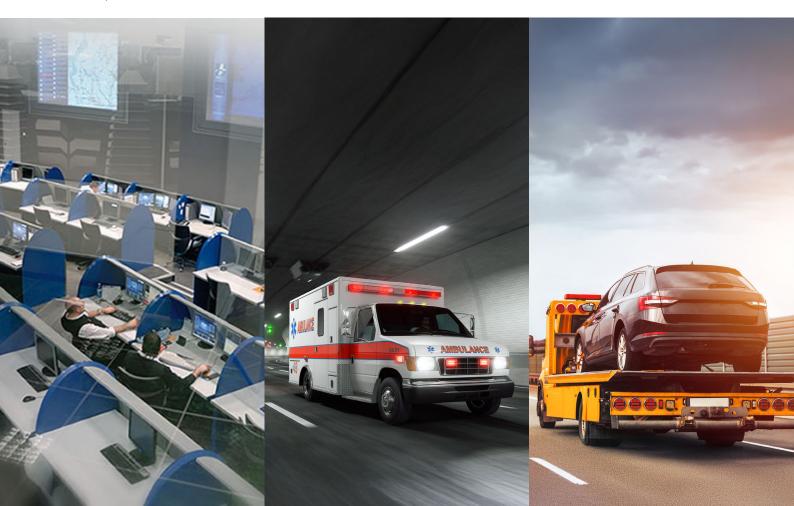

# Get Assistance Automatically & Many More!

**Cobra Assist** and **Assist Plus** offer cutting-edge transportation security, ensuring car owners' peace of mind while enhancing the overall driving experience. Featuring a self-powered SOS Microtag and the Connex app, these solutions deliver instant roadside assistance at the touch of a button.

Additionally, Cobra's Secure Operations Centre provides 24/7 monitoring, ensuring rapid emergency crash response.

### Auto eCall - Automatic Accident Alert & Emergency Assistance Response

In the event of a severe accident, the Microtag automatically triggers an alert, emitting a beep for 15 seconds before transmitting your accident details to the Secure Operations Centre (SOC).

You will receive an immediate call from the SOC to provide prompt assistance, including ambulance dispatch if necessary.

If you are safe, you can press the button within 15 seconds to cancel the assistance request.

# **Enhanced Roadside Assistance**

- 1. Unlimited towing In the unfortunate event of an accident, towing by our authorised tow truck to your preferred workshop within Malaysia, without charge. You will only pay for the toll charges if incurred.
- 2. Repair on-site service up to RM100 free labour:
  - a) Battery Jumpstart or replacement
  - b) Tyre Flat tyre patch, change
  - c) Fuel Out of fuel delivery