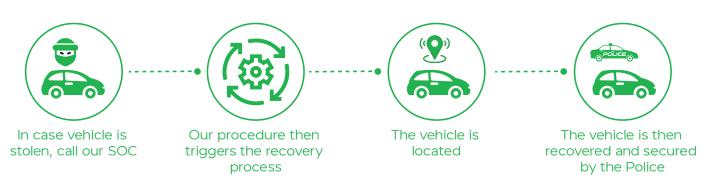

# An effective recovery process, in partnership with the Police:

## How does Stolen Vehicle Recovery work?

In case of towing or unauthorised movement, an alert will be sent to SOC and you will receive a push notification. SOC will call the registered number to verify the theft. If theft is confirmed, SOC will activate theft management and contact the police for recovery. You may also call our SOC manually to report a theft.