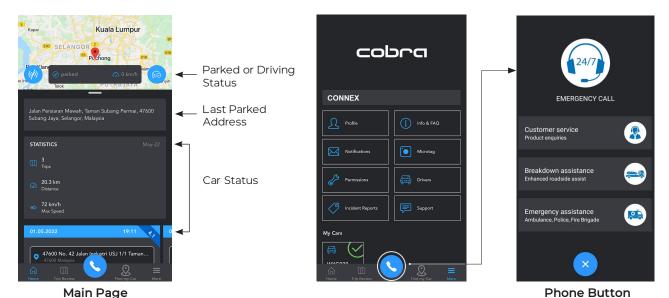

# My Connex App

eCall, Automatic crash alert

Manual eCall - emergency and roadside assistance

Safe driving alert On/Off – smartphone distraction & speeding

Add drivers - Add as many drivers for eCall and bCall ADR services.

Add cars - Use the same app to pair with different Microtag on different cars.

Locate car - Locate the last paired location between the app and Microtag e.g. your last parked location.

**Trip Review** - Review previous trips with driving score based on phone distraction & driving style e.g. speeding, harsh braking and cornering.

**Microtag low battery alert** - in case the battery is low, you will receive a notification to replace the battery.

**Incident reports** - View accident report online to help you make a police report in case of accident and check online the number of roadside assistance rendered.

# How do I stay connected with my vehicle using the mobile app?

My Connex mobile app comes standard and allows you to monitor your vehicle's status, receive alerts and stay informed about its location. You can also remotely initiate emergency calls, access breakdown assistance and track the progress of stolen vehicle recovery efforts.