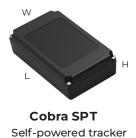

| Specifications | Dimensions (mm) |
|----------------|-----------------|
| Length (L)     | 69              |
| Width (W)      | 41              |
| Height(H)      | 20              |