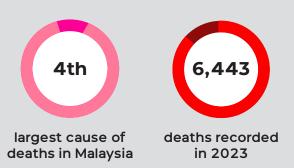

# Road Accidents In Malaysia\*

1,999 road accidents and 12 deaths in a day in March 2024 according to police daily report.

4th largest cause of deaths in Malaysia with 6,443 deaths recorded in 2023 - says Anthony Loke, Minister of Transport.