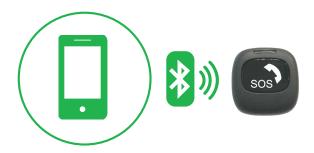

# Get Assistance Automatically & Many More!

**Cobra Assist** and **Assist Plus** offer cutting-edge transportation security, ensuring car owners' peace of mind while enhancing the overall driving experience. Featuring a self-powered SOS Microtag and the Connex app, these solutions deliver instant roadside assistance at the touch of a button.

# **Key Function Benefits**

Automatically connects to the Connex mobile app via Bluetooth for Automatic Driver Recognition (ADR).