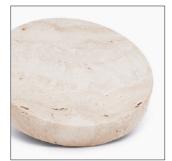

### Beautiful genuine materials

Rendered in 100% solid genuine marble or stone with artisanal quality and meticulous attention to detail.

Marble, travetine, sandstone or lava stone Minimalist Italian style that beautifully complements your home or office.

### **SPECIFICATIONS**

Diameter: Ø 4.65 in

Thickness: 0.82 in

Input: 5V 2A, 9V 1.67A

Wireless Output: 5W, 7.5W, 10W fast charge

Finishes: black marble, white marble, travertine, lava stone, sandstone, wood marble, cream marble