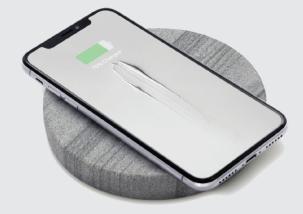

Simply set your Qi-enabled device on the wireless charging spot and activate the fast, 10W charging capability.

Perfect for the home or office, the Charging Stone is available in seven different stone variations.

### Qi-Certified 10W Fast Charge

Precisely cut into the stone, Einova's patented wireless charging technology ensures optimum charging performance.

# Easy alignment and broad compatibility

Compatible with all Qi-enabled devices, including iPhone 13 / 13 Pro / 13 Pro Max / 13 Mini / iPhone 12 / 12 Pro / 12 Pro Max / 12 Mini / 11 / 11 Pro / XS / XS Max / XR / 8 / 8 Plus AirPods / AirPods Pro / Samsung Galaxy S20 / S10 / Galaxy S9 / S9 Plus and many more.