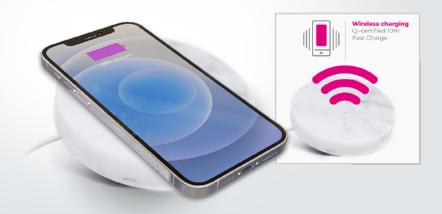

Simply set your Qi-enabled device on the wireless charging spot and activate the fast, 10W charging capability.

Perfect for the home or office, the Charging Stone is available in seven different stone variations.

### Qi-Certified 10W Fast Charge

Precisely cut into the stone, Einova's patented wireless charging technology ensures optimum charging performance.

# Easy alignment and broad compatibility

Compatible with all Qi-enabled devices, including iPhone 13 / 13 Pro / 13 Pro Max / 13 Mini / iPhone 12 / 12 Pro / 12 Pro Max / 12 Mini / 11 / 11 Pro / XS / XS Max / XR / 8 / 8 Plus AirPods / AirPods Pro / Samsung Galaxy S20 / S10 / Galaxy S9 / S9 Plus and many more.