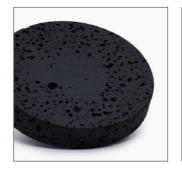

### Beautiful genuine materials

Rendered in 100% solid genuine marble or stone with artisanal quality and meticulous attention to detail.

Marble, travetine, sandstone or lava stone Minimalist Italian style that beautifully complements your home or office.

### **SPECIFICATIONS**

Diameter: Ø 4.65 in

Thickness: 0.82 in

Input: 5V 2A, 9V 1.67A

Wireless Output: 5W, 7.5W, 10W fast charge

Finishes: black marble, white marble, travertine, lava stone, sandstone, wood marble, cream marble