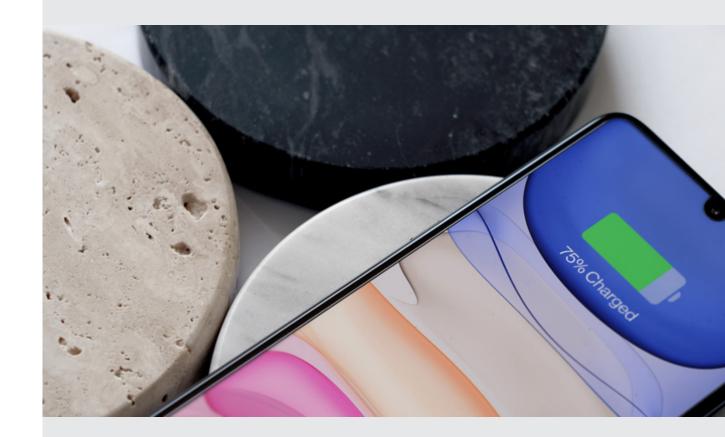

## CHARGING STONE

Fast wireless charging meets the elegance of genuine stone

Specially brought to you by

100% genuine natural stone, available in a wide selection of materials and finishes.

Qi certified with patented 10W wireless charging technology, compatible with iPhone 12 and 13.

Minimalist and intuitive to use. Designed in Italy.

The Einova Charging Stone blends the elegance and durability of solid genuine natural stone with Einova's patented wireless charging technology for the fastest, safest, most energy-efficient wireless charger available today — faster even than MagSafe.

Simply set your Qi-enabled device on the wireless charging spot and activate the fast, 10W charging capability.

Perfect for the home or office, the Charging Stone is available in seven different stone variations.

### Wireless Charge Meets Elegant Design

A unique piece of art with fast 10W charging capabilities.

### Qi-Certified 10W Fast Charge

Precisely cut into the stone, Einova's patented wireless charging technology ensures optimum charging performance.