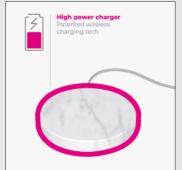

## CHARGING STONE

Fast wireless charging meets the elegance of genuine stone

Specially brought to you by

100% genuine natural stone, available in a wide selection of materials and finishes.

Qi certified with patented 10W wireless charging technology, compatible with iPhone 12 and 13.

Minimalist and intuitive to use. Designed in Italy.

The Einova Charging Stone blends the elegance and durability of solid genuine natural stone with Einova's patented wireless charging technology for the fastest, safest, most energy-efficient wireless charger available today — faster even than MagSafe.

Simply set your Qi-enabled device on the wireless charging spot and activate the fast, 10W charging capability.

Perfect for the home or office, the Charging Stone is available in seven different stone variations.