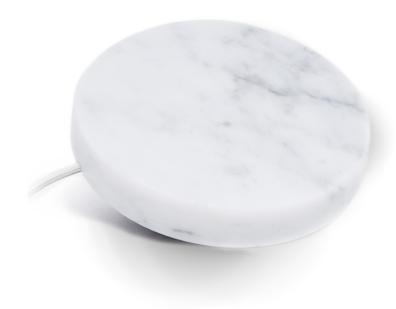

### Beautiful genuine materials

Rendered in 100% solid genuine marble or stone with artisanal quality and meticulous attention to detail.

Marble, travetine, sandstone or lava stone Minimalist Italian style that beautifully complements your home or office.

### **SPECIFICATIONS**

Diameter: Ø 4.65 in

Thickness: 0.82 in

Input: 5V 2A, 9V 1.67A

Wireless Output: 5W, 7.5W, 10W fast charge

Finishes: black marble, white marble, travertine, lava stone, sandstone, wood marble, cream marble