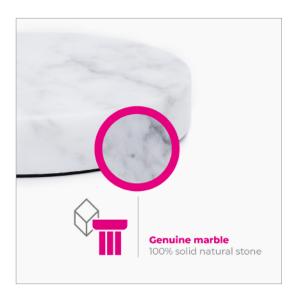

### Beautiful genuine materials

Rendered in 100% solid genuine marble or stone with artisanal quality and meticulous attention to detail.

Marble, travetine, sandstone or lava stone Minimalist Italian style that beautifully complements your home or office.