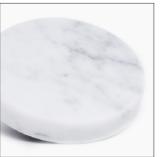

### Beautiful genuine materials

Rendered in 100% solid genuine marble or stone with artisanal quality and meticulous attention to detail.

Marble, travetine, sandstone or lava stone Minimalist Italian style that beautifully complements your home or office.

### **SPECIFICATIONS**

Diameter: Ø 4.65 in

Thickness: 0.82 in

Input: 5V 2A, 9V 1.67A

Wireless Output: 5W, 7.5W, 10W fast charge

Finishes: black marble, white marble, travertine, lava stone, sandstone, wood marble, cream marble