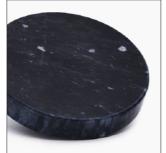

### Beautiful genuine materials

Rendered in 100% solid genuine marble or stone with artisanal quality and meticulous attention to detail.

Marble, travetine, sandstone or lava stone Minimalist Italian style that beautifully complements your home or office.

### **SPECIFICATIONS**

Diameter: Ø 4.65 in

Thickness: 0.82 in

Input: 5V 2A, 9V 1.67A

Wireless Output: 5W, 7.5W, 10W fast charge

Finishes: black marble, white marble, travertine, lava stone, sandstone, wood marble, cream marble